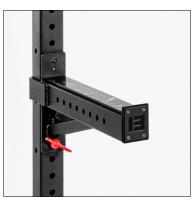

## Description

Our Core range live up to their name, by being at the Core of what every gym needs.

The Core Pro Power Rack is the perfect rack for any gym from home gym to commercial. Built Strong as only Bench Fitness are able to do, the Core Pro Power Rack has fully adjustable J-Hooks and safety arms. The Core Power Rack also includes a standard horizontal pull up bar and multi-grip pull up bar.

CNC 17mm laser cut holes (50mm hole spacing)

Safety Arm 2.0 included

Hardware and tools included for assembly