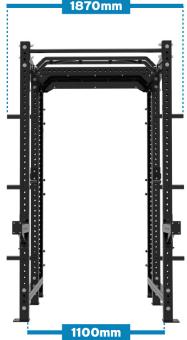

#### **Specifications**

| Material: | 75mm x 75mm tube |
|-----------|------------------|
| Length:   | 1920mm           |
| Height:   | 2300mm           |
| Width:    | 1870mm           |
| Weight:   | 197kg            |

## Dimensions

 $\Box$ 

(f)