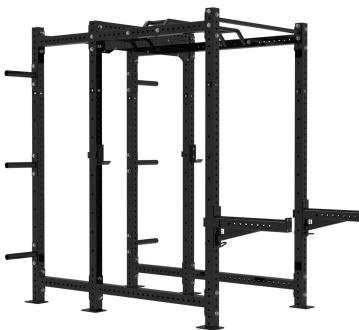

# **Core Pro Power Rack**

## Description

Our Core range live up to their name, by being at the Core of what every gym needs.

The Core Pro Power Rack is the perfect rack for any gym from home gym to commercial. Built Strong as only Bench Fitness are able to do, the Core Pro Power Rack has fully adjustable J-Hooks and safety arms. The Core Power Rack also includes a standard horizontal pull up bar and multi-grip pull up bar.

With the additional uprights and plate storage pins on the Pro model, this power rack is any a strength gyms must have.

The Core Power Rack is compatible with the huge range of Bench Fitness attachments turning The Core Power Rack into a complete training solution.

#### **Specifications**

| Material: | 75mm x 75mm tube |
|-----------|------------------|
| Length:   | 1920mm           |
| Height:   | 2300mm           |
| Width:    | 1870mm           |
| Weight:   | 197kg            |

## Dimensions

 $\Box$ 

(f)