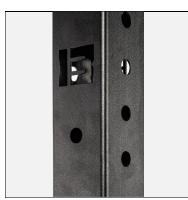

CNC 17mm laser cut holes (50mm hole spacing)

Safety Arm 2.0 included

Hardware and tools included for assembly