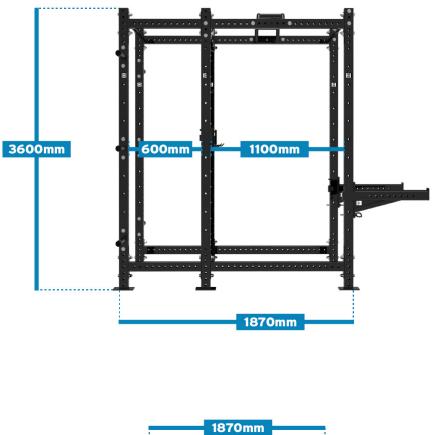

#### **Specifications**

| Material: | 75mm x 75mm tube |
|-----------|------------------|
| Length:   | 1920mm           |
| Height:   | 2300mm           |
| Width:    | 1870mm           |
| Weight:   | 197kg            |

## Dimensions

 $\Box$ 

(f)